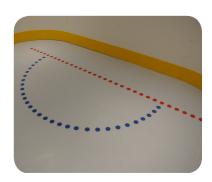

Goalie crease, blue line, red line, goal line available on request Lines & Markings:

Performance: Professional series material featuring ICE-Y-BLUE 700™ makes this product 20%-30% faster

than other well known brands for the entire life of the panel.

#### Optional:

Goal Creases, dots, and lines