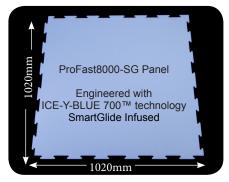

# Profast80000-SG sg-smartglide infused premium skating material

#### Material:

VHMWPe Sinter Pressed / Glide Infused **Dimensions:** 

1020mm x 1020mm x 8mm

1000mm center to center connected